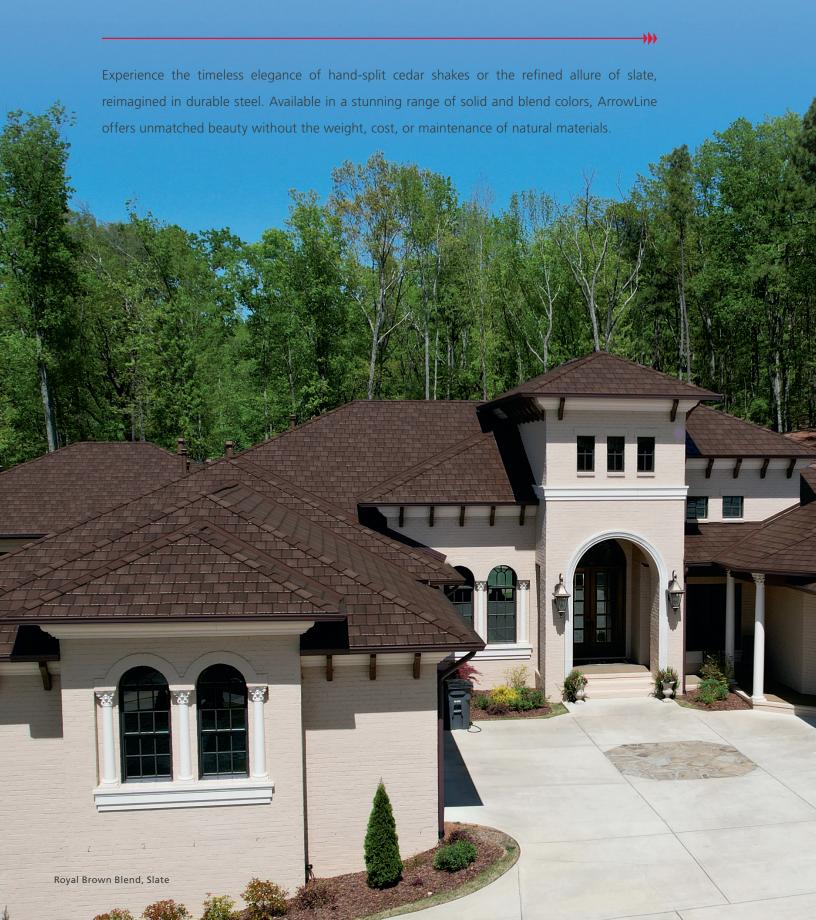

# THE BEAUTY OF NATURE, THE STRENGTH OF STEEL

## TOUGHER THAN MOTHER NATURE

Designed to endure even the harshest elements, ArrowLine steel roofing boasts a Class 4 impact rating – the highest available – and a Class A fire rating when paired with an approved system. Engineered for ultimate resilience, it stands strong against fire, wind, and severe impact, offering unparalleled protection in any climate.