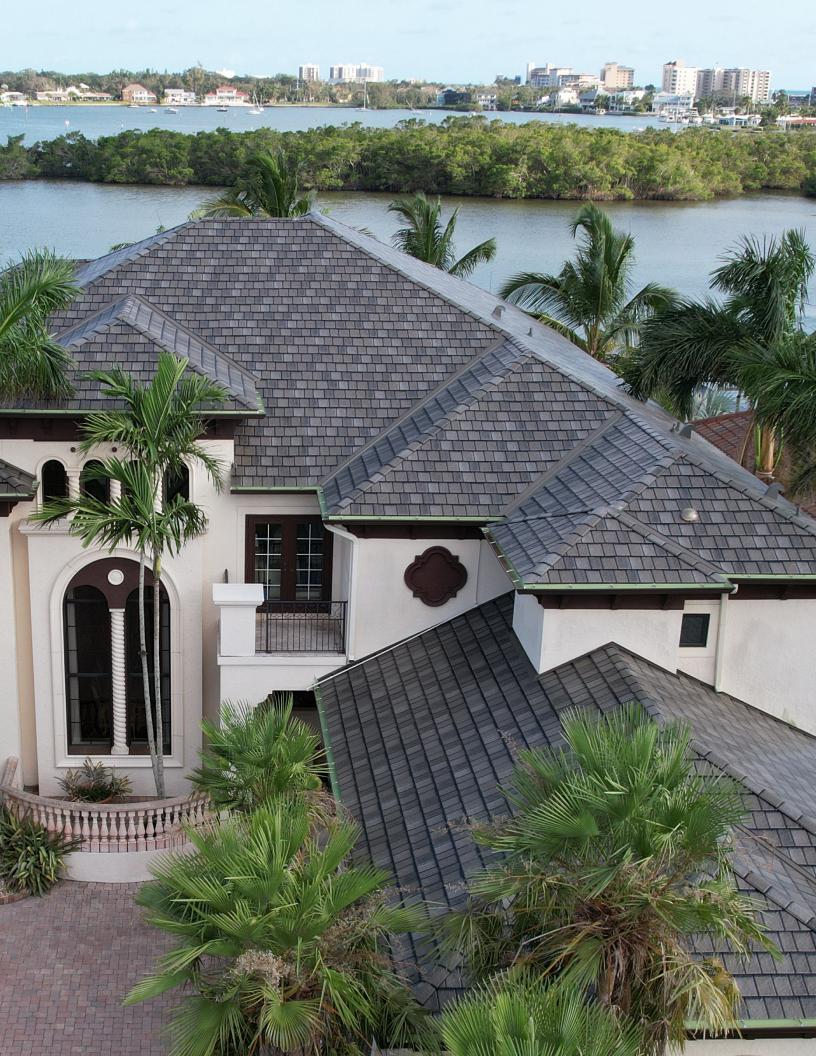

# THE BEAUTY OF NATURE, THE STRENGTH OF STEEL

## TOUGHER THAN MOTHER NATURE

Designed to endure even the harshest elements, ArrowLine steel roofing boasts a Class 4 impact rating – the highest available – and a Class A fire rating when paired with an approved system. Engineered for ultimate resilience, it stands strong against fire, wind, and severe impact, offering unparalleled protection in any climate.

## INNOVATION BEYOND BEAUTY

EDCO's 4-way interlocking system delivers unmatched durability and protection, while ArrowLine's cutting-edge, cool-roof coating technology reduces heat absorption to boost energy efficiency.