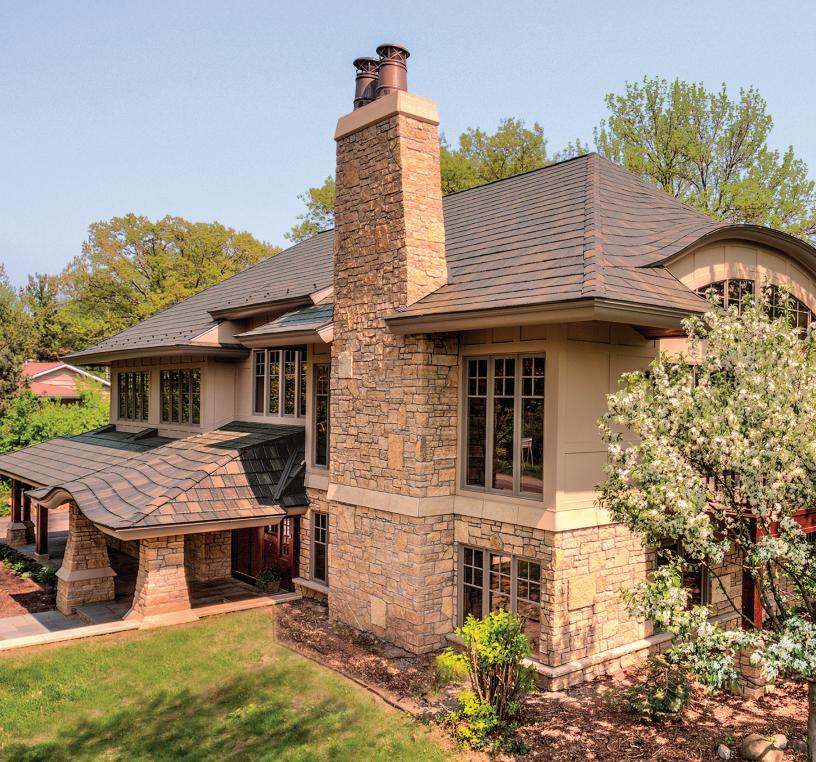

# THE BEAUTY OF NATURE, THE STRENGTH OF STEEL

## TOUGHER THAN MOTHER NATURE

Designed to endure even the harshest elements, ArrowLine steel roofing boasts a Class 4 impact rating – the highest available – and a Class A fire rating when paired with an approved system. Engineered for ultimate resilience, it stands strong against fire, wind, and severe impact, offering unparalleled protection in any climate.