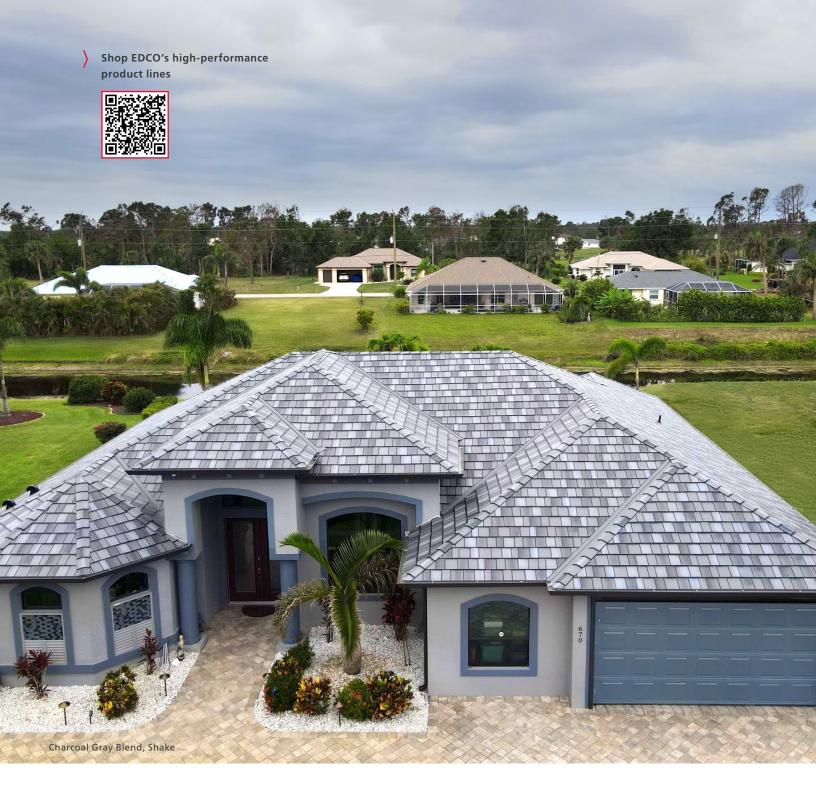

## TOUGHER THAN MOTHER NATURE

Designed to endure even the harshest elements, ArrowLine steel roofing boasts a Class 4 impact rating – the highest available – and a Class A fire rating when paired with an approved system. Engineered for ultimate resilience, it stands strong against fire, wind, and severe impact, offering unparalleled protection in any climate.

See how ArrowLine withstood a hurricane's direct hit