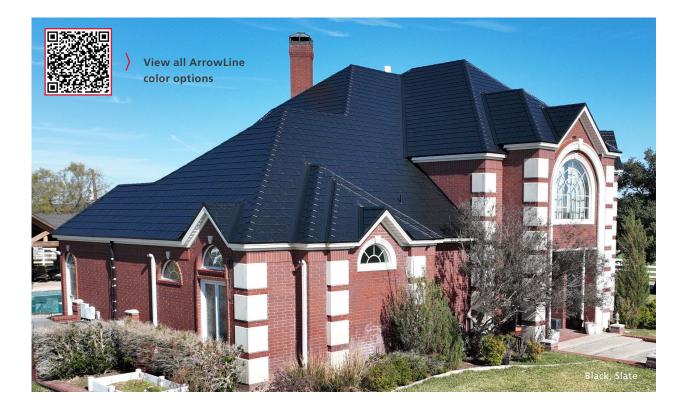

with uncompromising quality.

#### TOUGHER THAN MOTHER NATURE

Designed to endure even the harshest elements, ArrowLine steel roofing boasts a Class 4 impact rating – the highest available – and a Class A fire rating when paired with an approved system. Engineered for ultimate resilience, it stands strong against fire, wind, and severe impact, offering unparalleled protection in any climate.

See how ArrowLine withstood a hurricane's direct hit



#### INNOVATION BEYOND BEAUTY

EDCO's 4-way interlocking system delivers unmatched durability and protection, while ArrowLine's cutting-edge, cool-roof coating technology reduces heat absorption to boost energy efficiency.





# WHERE STYLE MEETS STRENGTH

#### AVAILABLE IN TWO NATURE-INSPIRED PROFILES



### FEATURING 25 TRENDY COLOR OPTIONS





)

Get more ideas flowing by visiting EDCO's Inspiration Gallery







**ABOUT EDCO** With over 75 years of trusted expertise and an unwavering commitment to excellence, EDCO Products combines elevated design and exceptional craftsmanship, delivering premium Siding, Roofing, Soffit, Fascia, Trim, and Rainware products that are as beautiful as they are durable.



800.593.2680 | edcoproducts.com | © EDCO Products Inc.