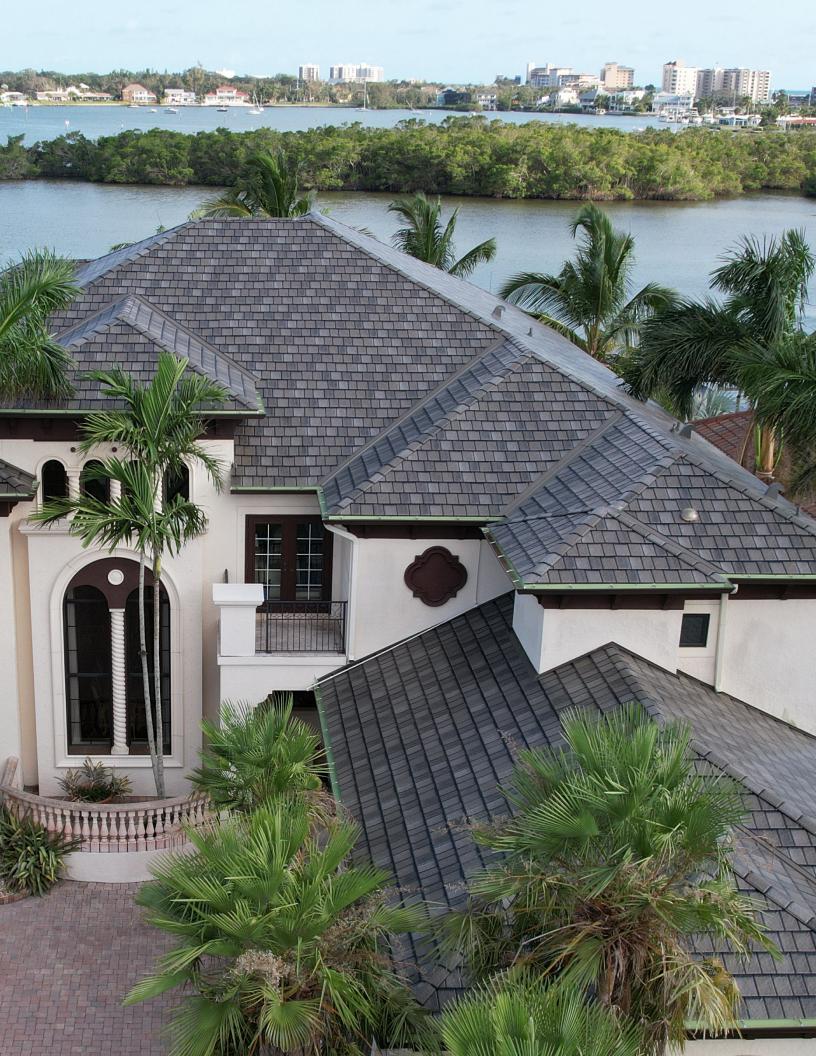

recyclable steel with up to 80% recycled content. Proudly sourced in America, EDCO combines environmental responsibility with uncompromising quality.

#### TOUGHER THAN MOTHER NATURE

Designed to endure even the harshest elements, ArrowLine steel roofing boasts a Class 4 impact rating – the highest available – and a Class A fire rating when paired with an approved system. Engineered for ultimate resilience, it stands strong against fire, wind, and severe impact, offering unparalleled protection in any climate.

See how ArrowLine withstood a hurricane's direct hit



#### INNOVATION BEYOND BEAUTY

EDCO's 4-way interlocking system delivers unmatched durability and protection, while ArrowLine's cutting-edge, cool-roof coating technology reduces heat absorption to boost energy efficiency.





# WHERE STYLE MEETS STRENGTH

#### AVAILABLE IN TWO NATURE-INSPIRED PROFILES



### FEATURING 25 TRENDY COLOR OPTIONS





)

Get more ideas flowing by visiting EDCO's Inspiration Gallery







**ABOUT EDCO** With over 75 years of trusted expertise and an unwavering commitment to excellence, EDCO Products combines elevated design and exceptional craftsmanship, delivering premium Siding, Roofing, Soffit, Fascia, Trim, and Rainware products that are as beautiful as they are durable.



800.593.2680 | edcoproducts.com | © EDCO Products Inc.