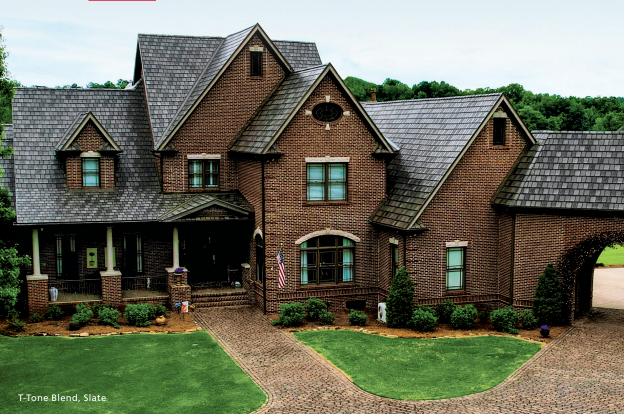

ed to endure even the harshest elements, ArrowLine steel roofing boasts a Class 4 impact rating – the highest available – and a Class A fire rating when paired with an approved system. Engineered for ultimate resilience, it stands strong against fire, wind, and severe impact, offering unparalleled protection in any climate.

See how ArrowLine withstood a hurricane's direct hit



#### INNOVATION BEYOND BEAUTY

EDCO's 4-way interlocking system delivers unmatched durability and protection, while ArrowLine's cutting-edge, cool-roof coating technology reduces heat absorption to boost energy efficiency.





# WHERE STYLE MEETS STRENGTH

#### AVAILABLE IN TWO NATURE-INSPIRED PROFILES



### FEATURING 25 TRENDY COLOR OPTIONS





)

Get more ideas flowing by visiting EDCO's Inspiration Gallery







**ABOUT EDCO** With over 75 years of trusted expertise and an unwavering commitment to excellence, EDCO Products combines elevated design and exceptional craftsmanship, delivering premium Siding, Roofing, Soffit, Fascia, Trim, and Rainware products that are as beautiful as they are durable.



800.593.2680 | edcoproducts.com | © EDCO Products Inc.