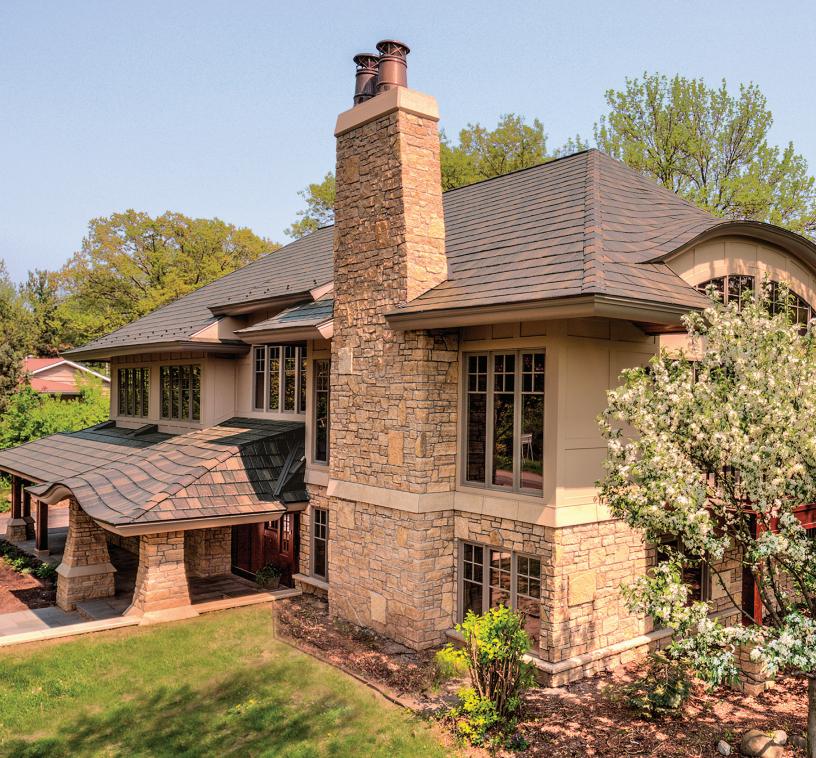

# THE BEAUTY OF NATURE, THE STRENGTH OF STEEL

Experience the timeless elegance of hand-split cedar shakes or the refined allure of slate, reimagined in durable steel. Available in a stunning range of solid and blend colors, ArrowLine offers unmatched beauty without the weight, cost, or maintenance of natural materials.

#### UNMATCHED PROTECTION, GUARANTEED

Crafted from 28-gauge, non-combustible steel, ArrowLine is backed by a 35-year limited, lifetime nonprorated warranty that includes product and labor costs. Naturally moisture and pest-resistant, ArrowLine is a maintenance-free, lifetime product, backed by a promise that lasts.

#### TOUGHER THAN MOTHER NATURE

Designed to endure even the harshest elements, ArrowLine steel roofing boasts a Class 4 impact rating – the highest available – and a Class A fire rating when paired with an approved system. Engineered for ultimate resilience, it stands strong against fire, wind, and severe impact, offering unparalleled protection in any climate.