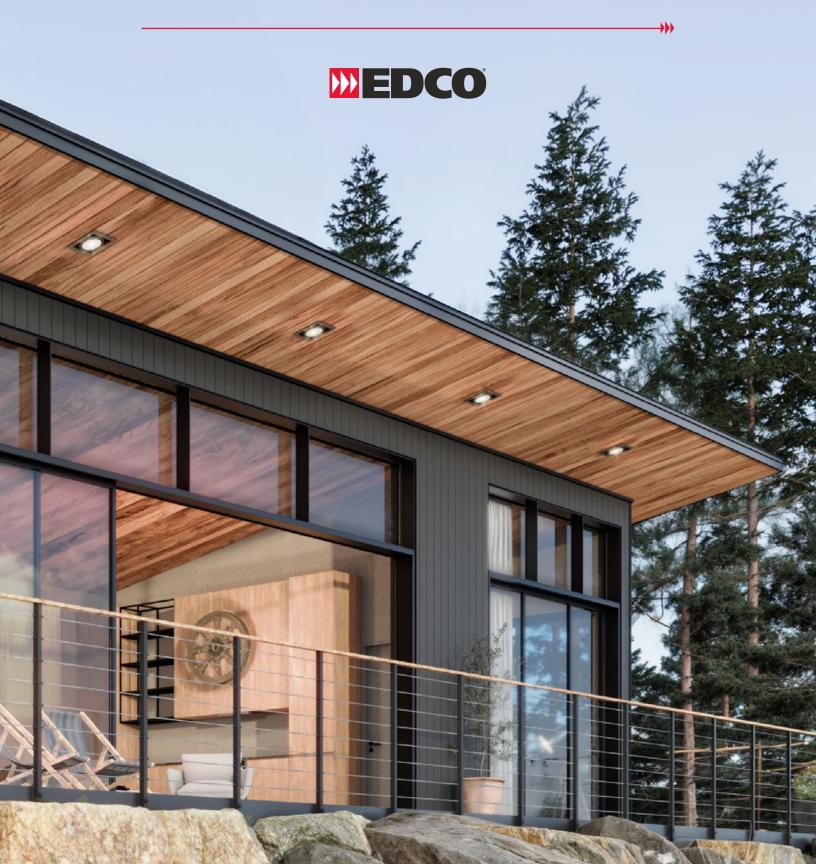

# DESIGN WITH A BRAND NEW PERSPECTIVE

Limitless versatility. Endless possibilities. Zero compromises.

**->>>** 

- 4" or 6" shiplap reveal
- Vertical, horizontal, or diagonal orientation
- 3 authentic woodgrains and 4 complementary solid colors
- Tight- or Nickel-gap
- Siding, Soffit, or Accent application