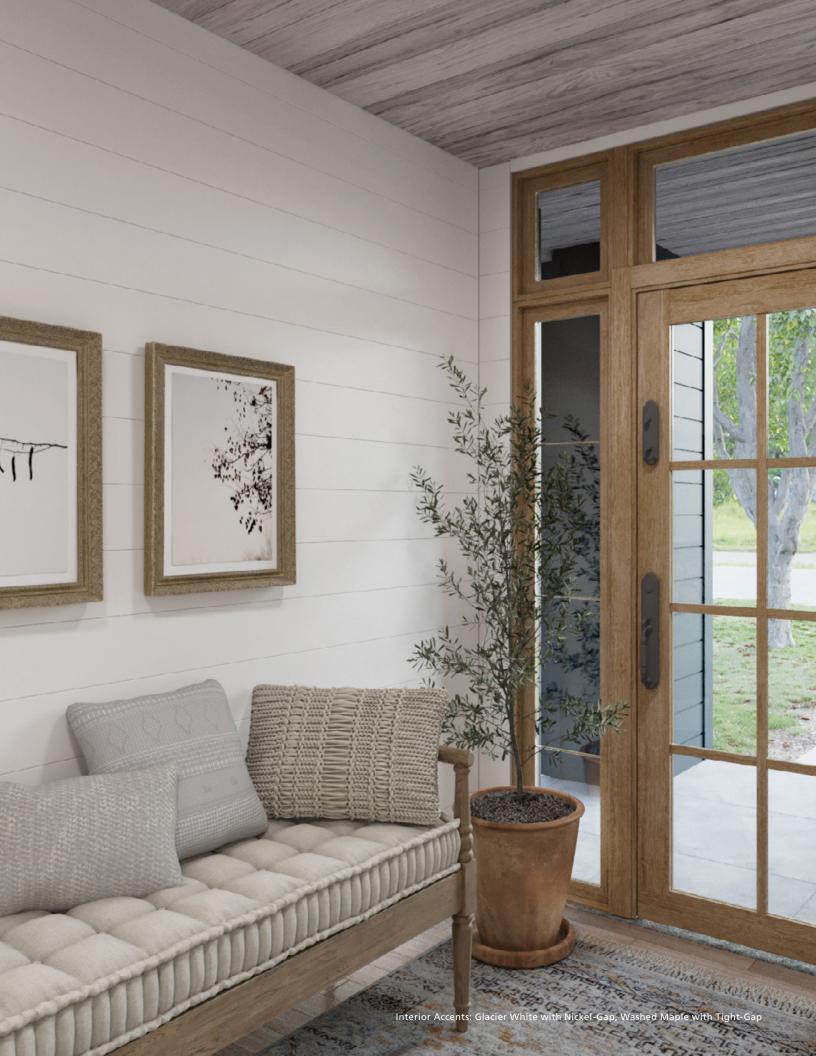

# DESIGN WITH A BRAND NEW PERSPECTIVE

Limitless versatility. Endless possibilities. Zero compromises.

**->>>** 

- 4" or 6" shiplap reveal
- Vertical, horizontal, or diagonal orientation
- 3 authentic woodgrains and 4 complementary solid colors
- Tight- or Nickel-gap
- Siding, Soffit, or Accent application