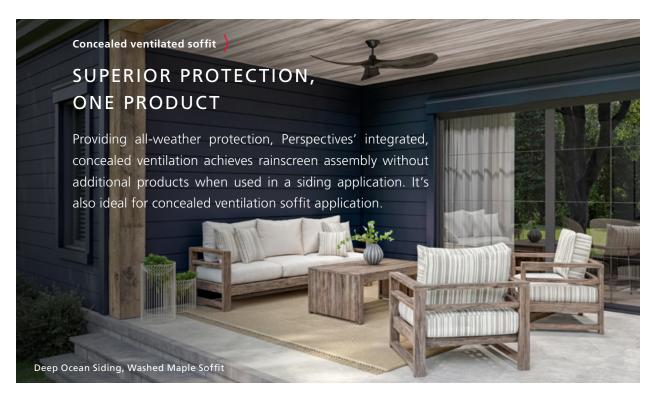

# DESIGN WITH A BRAND NEW PERSPECTIVE

Limitless versatility. Endless possibilities. Zero compromises.

**->>>** 

- 4" or 6" shiplap reveal
- Vertical, horizontal, or diagonal orientation
- 3 authentic woodgrains and 4 complementary solid colors
- Tight- or Nickel-gap
- Siding, Soffit, or Accent application