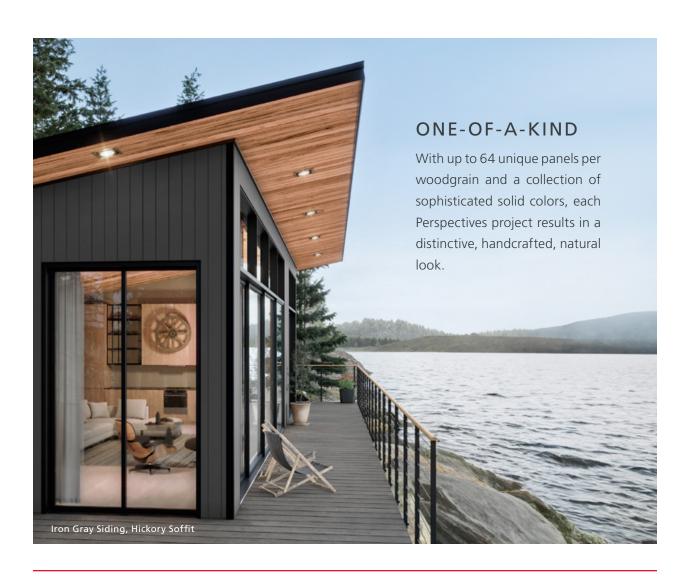

# DESIGN WITH A BRAND NEW PERSPECTIVE

Limitless versatility. Endless possibilities. Zero compromises.

**->>>** 

- 4" or 6" shiplap reveal
- Vertical, horizontal, or diagonal orientation
- 3 authentic woodgrains and 4 complementary solid colors
- Tight- or Nickel-gap
- Siding, Soffit, or Accent application