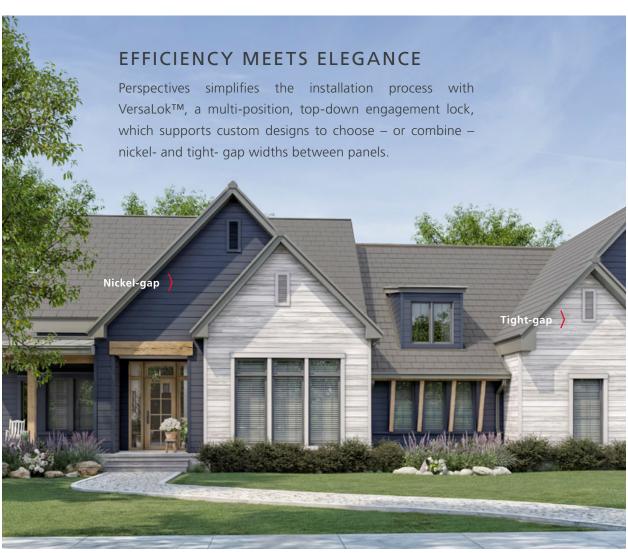

# DESIGN WITH A BRAND NEW PERSPECTIVE

Limitless versatility. Endless possibilities. Zero compromises.

**->>>** 

- 4" or 6" shiplap reveal
- Vertical, horizontal, or diagonal orientation
- 3 authentic woodgrains and 4 complementary solid colors
- Tight- or Nickel-gap
- Siding, Soffit, or Accent application