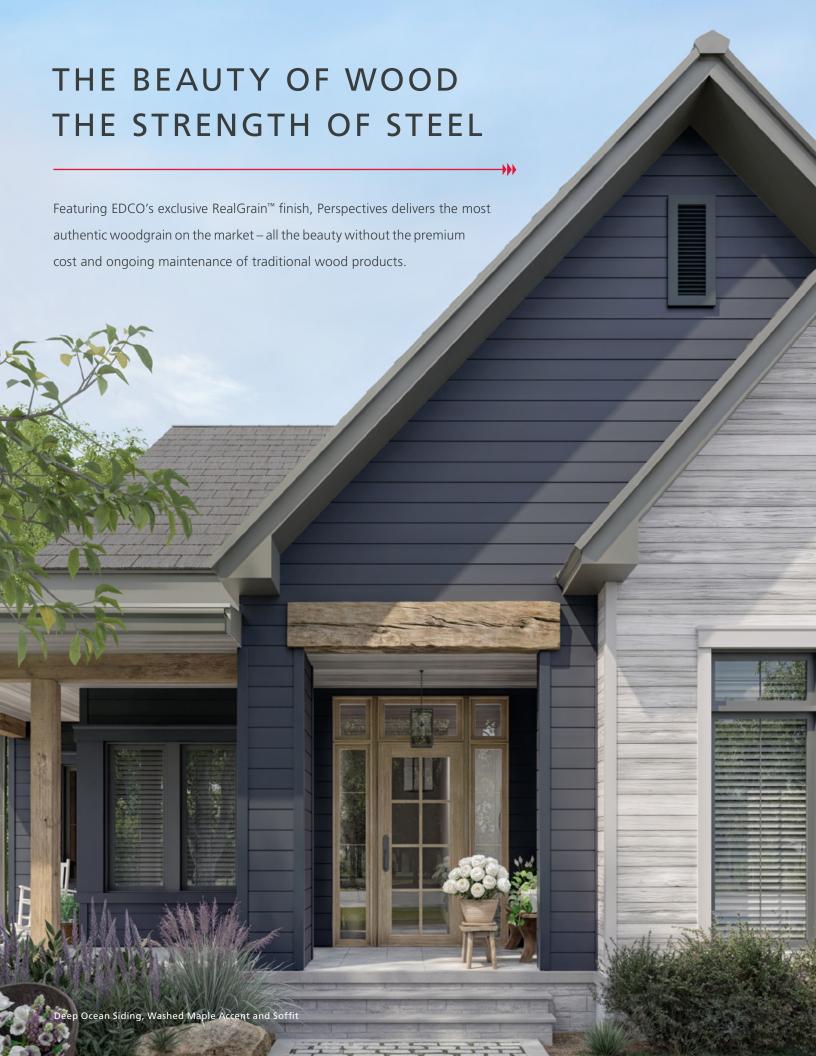

#### TIMELESS BEAUTY, LASTING PEACE OF MIND

Crafted from 26-gauge, non-combustible steel, Perspectives is designed to withstand even the most extreme weather conditions – fire, wind, and impact. Backed by a limited lifetime warranty, it's engineered with integrated features and color-coating technology that will preserve both structure and style for decades.

#### **ECO-CONSCIOUS DESIGN**

Sustainability is built into every Perspectives panel, made from 100% recyclable steel with up to 80% recycled content. Proudly sourced in America, EDCO combines environmental responsibility with uncompromising quality.