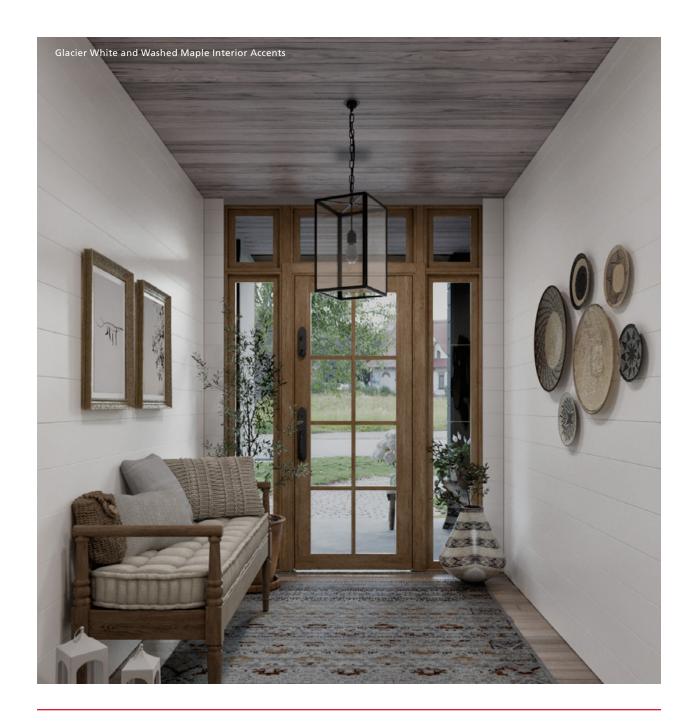

## INNOVATION BEYOND BEAUTY

EDCO's SmoothSeam<sup>™</sup> finish, a virtually seamless overlap between pieces, ensures a clean, modern aesthetic.

View SmoothSeam<sup>™</sup> in action