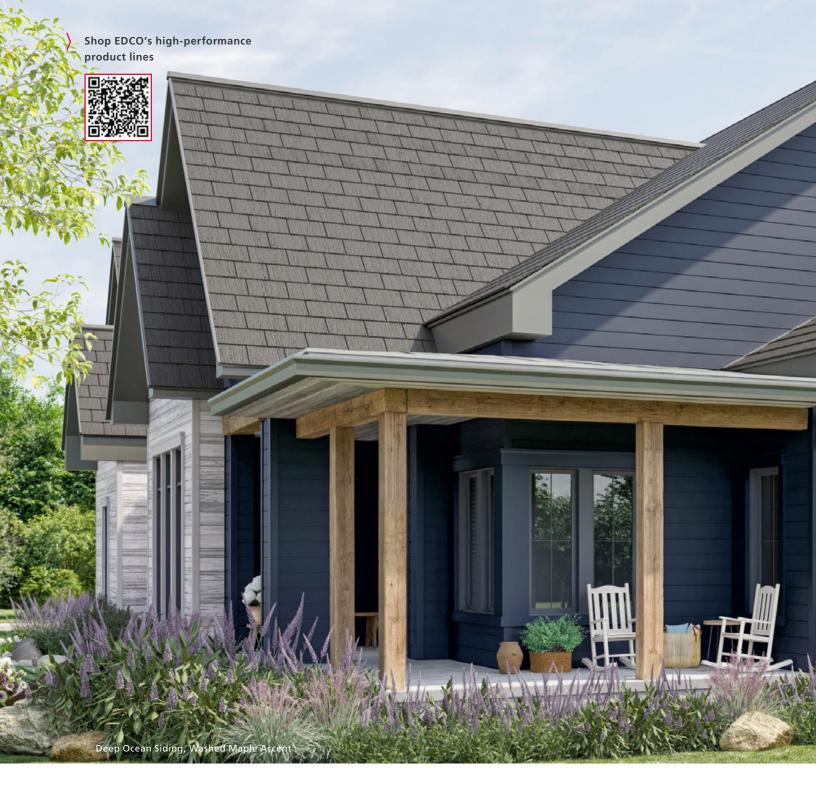

# DESIGN WITH A BRAND NEW PERSPECTIVE

Limitless versatility. Endless possibilities. Zero compromises.

**->>>** 

- 4" or 6" shiplap reveal
- Vertical, horizontal, or diagonal orientation
- 3 authentic woodgrains and 4 complementary solid colors
- Tight- or Nickel-gap
- Siding, Soffit, or Accent application

View our color palette

**ABOUT EDCO** With over 75 years of trusted expertise and an unwavering commitment to excellence, EDCO Products combines elevated design and exceptional craftsmanship, delivering premium Siding, Roofing, Soffit, Fascia, Trim, and Rainware products that are as beautiful as they are durable.