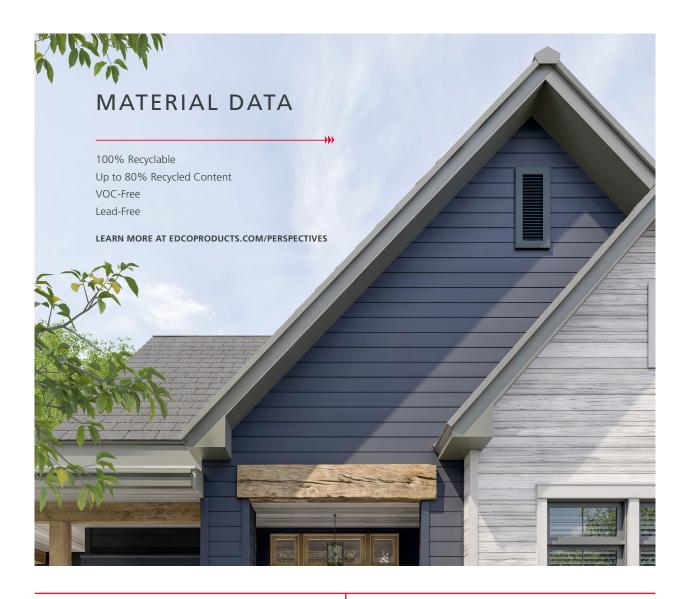

## PERSPECTIVES™ STEEL SIDING

Introducing Perspectives by EDCO, a high-performance line of steel exterior solutions with a multi-position lock and integrated, concealed ventilation to achieve a seamless rainscreen assembly without additional components. Available in a thoughtfully curated collection of sophisticated solid colors and woodgrain finishes, Perspectives offers unmatched design flexibility and enhanced performance.