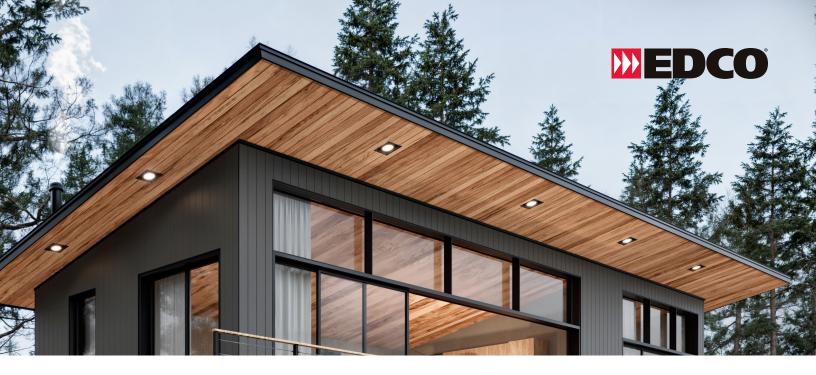

## PERSPECTIVES™ STEEL SIDING

Introducing Perspectives by EDCO, a high-performance line of steel exterior solutions with a multi-position lock and integrated, concealed ventilation to achieve a seamless rainscreen assembly without additional components. Available in a thoughtfully curated collection of sophisticated solid colors and woodgrain finishes, Perspectives offers unmatched design flexibility and enhanced performance.